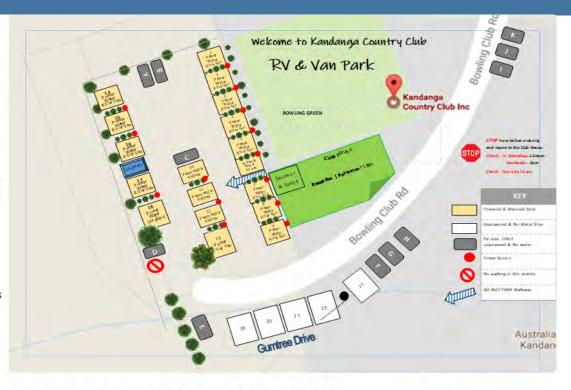

# RV & VAN GROUP BOOKINGS

Thank you for enquiring about booking your group into Kandanga Country Club RV Park.

We have 23 sites, 18 of which are powered with water. There are overflow sites for larger clubs identified by Letters A - I. We ask clubs to provide us with as much information as possible prior to arrival so we can deliver a seamless experience for you upon arrival.

### PLEASE SEE PAGE 2 FOR INDIVIDUAL SITE BOOKINGS SCHEDULE

## RV & VAN SITE BOOKINGS

Kandanga Country Club would like to welcome your group. To ensure that all visitors are allocated the sites they prefer, we invite clubs to list their individual attendees on either powered & watered or non-powered sites. Complete the form and return to <a href="mailto:admin@kandangacc.com.au">admin@kandangacc.com.au</a> as soon as practicable so we can reserve your sites. Please take particular notice of the "Vehicle Type"

| SITES                                           | Р | w | NAME                        | Vehicle Type<br>Please Circle | PHONE NO         | ARRIVAL<br>DATE | DEPARTURE DATE |  |  |
|-------------------------------------------------|---|---|-----------------------------|-------------------------------|------------------|-----------------|----------------|--|--|
| 1                                               | Υ | Υ |                             | RV   Van                      |                  |                 |                |  |  |
| 2                                               | Υ | Υ |                             | RV   Van                      |                  |                 |                |  |  |
| 3                                               | Υ | Υ |                             | RV   Van                      |                  |                 |                |  |  |
| 4                                               | Υ | Υ |                             | RV   Van                      |                  |                 |                |  |  |
| 5                                               | Υ | Υ |                             | RV   Van                      |                  |                 |                |  |  |
| 6                                               | Υ | Υ |                             | Small RV only                 |                  |                 |                |  |  |
| 7                                               | Υ | Υ |                             | RV   Van                      |                  |                 |                |  |  |
| 8                                               | Υ | Υ |                             | RV   Van                      |                  |                 |                |  |  |
| 9                                               | Υ | Υ |                             | RV   Van                      |                  |                 |                |  |  |
| 10                                              | Υ | Υ |                             | Small RV only                 |                  |                 |                |  |  |
| 11                                              | Υ | Υ |                             | Small RV only                 |                  |                 |                |  |  |
| 12                                              | Υ | Υ |                             | Small RV only                 |                  |                 |                |  |  |
| 13                                              | Υ | Υ |                             | RV   Van                      |                  |                 |                |  |  |
| 14                                              | Υ | Υ |                             | RV   Van                      |                  |                 |                |  |  |
| 15                                              | Υ | Υ |                             | RV   Van                      |                  |                 |                |  |  |
| 16                                              | Υ | Υ |                             | RV   Van                      |                  |                 |                |  |  |
| 17                                              | Υ | Υ |                             | RV   Van                      |                  |                 |                |  |  |
| 18                                              | Υ | Υ |                             | Small RV only                 |                  |                 |                |  |  |
|                                                 |   |   | LONGER VEHICLES - DRIVE THR | OUGH - UNPO                   | WERED   NO WATER |                 |                |  |  |
| 19                                              |   |   |                             |                               |                  |                 |                |  |  |
| 20                                              |   |   |                             |                               |                  |                 |                |  |  |
| 21                                              |   |   |                             |                               |                  |                 |                |  |  |
| 22                                              |   |   |                             |                               |                  |                 |                |  |  |
| 23                                              |   |   |                             |                               |                  |                 |                |  |  |
| TEMPORARY SITES - CAN BE POWERED   Shared Water |   |   |                             |                               |                  |                 |                |  |  |
| Α                                               | Υ |   |                             | RV   Van                      |                  |                 |                |  |  |
| В                                               | Υ |   |                             | RV   Van                      |                  |                 |                |  |  |
| С                                               | Υ |   |                             | Small RV only                 |                  |                 |                |  |  |
| D                                               | Υ |   |                             | Small RV only                 |                  |                 |                |  |  |
| STANDARD SITES - UNPOWERED   NO WATER           |   |   |                             |                               |                  |                 |                |  |  |
| E                                               |   |   |                             |                               |                  |                 |                |  |  |
| F                                               |   |   |                             |                               |                  |                 |                |  |  |
| G                                               |   |   |                             |                               |                  |                 |                |  |  |
| Н                                               |   |   |                             |                               |                  |                 |                |  |  |
| 1                                               |   |   |                             |                               |                  |                 |                |  |  |
| J                                               |   |   |                             |                               |                  |                 |                |  |  |
| K                                               |   |   |                             |                               |                  |                 |                |  |  |